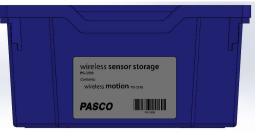

#### Installing Label

Center the label side to side and place label about a  $\frac{1}{4}$ " up from the bottom edge on the storage tray as shown in picture.