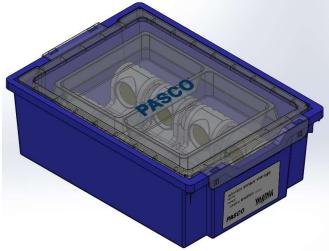

# **Product Description**

The PS-3589 is a custom storage system designed for the PS-3219 Wireless Motion Sensor. The storage tray holds up to eight (8) sensors and accessories.

### Step 4

Tray Lid

Orient and snap tray lid onto tray as shown in picture.