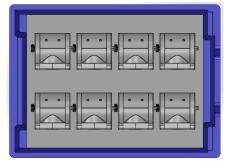

#### Sensor Group

Place the foam piece into bottom of tray.

Place up to eight (8) Motion sensors into the foam as shown.