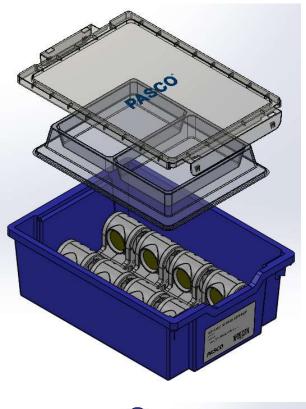

# **Product Description**

The PS-3589 is a custom storage system designed for the PS-3219 Wireless Motion Sensor. The storage tray holds up to eight (8) sensors and accessories.

#### Sensor Group

Place the foam piece into bottom of tray.

Place up to eight (8) Motion sensors into the foam as shown.

#### Miscellaneous Items Tray

Place the vacuum-formed tray on top of the sensors. This tray is for miscellaneous items like the USB charging cables, sensor instructions, etc.

### Step 4

Tray Lid

Orient and snap tray lid onto tray as shown in picture.