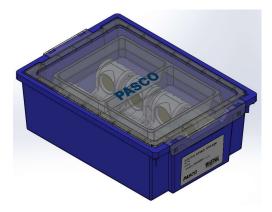

# **Product Description**

The PS-3589 is a custom storage system designed for the PS-3219 Wireless Motion Sensor. The storage tray holds up to eight (8) sensors and accessories.

### Step 4

Tray Lid

Orient and snap tray lid onto tray as shown in picture.